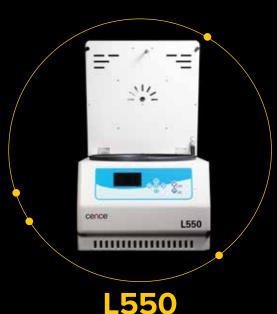

# DESCRIPTION

L550 centrifuges provide excellent performance and easy operation in a compact design that saves valuable time and laboratory space. Comes standard with (4) 25 micron stainless steel baskets

### L550 Centrifuge

L550 Centrifuge with rotor tool, PTFE spacer inserts, and user manual.